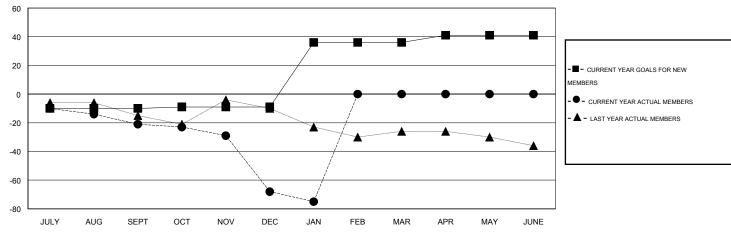

## GOALS AND ACTUAL MEMBERS CUMULATIVE

| DROPPED CLUBS: 3  DROPPED MEMBERS |               | 11 CLUBS OF 43 ADDED 1 OR MORE NEW MEMBERS | GENDER DISTRIBL  MALE  FEMALE         | OTION<br>656 (69.71%)<br>285 (30.29%) |          |
|-----------------------------------|---------------|--------------------------------------------|---------------------------------------|---------------------------------------|----------|
| DECEASED CLUB CANCELLED OTHER     | 8<br>21<br>66 | CLICK HERE FOR HEALTH ASSESSMENT DATA      | FAMILY UNIT MEMBERS HEAD OF HOUSEHOLD |                                       | 85<br>39 |
| TOTAL                             | 95            |                                            | NON-HEAD OF HOUSEHOL                  | .D                                    | 46       |